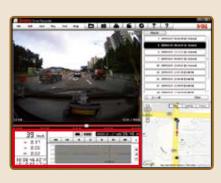

# SMART BLACK BOX

Event & Continuous Recording Event (Trigger) & Continuous recording mode can be selectable

Excellent analysis software Search, play and analyze by speed / shocks / location data

Shock sensor graph Recorded data of incidents can be displayed in a clear-cut graph through 3G sensor

Condition Check-up Checks accurate recording and operating condition using LED and alarm

Full-time recording of shocks / speed / location information Easy management of route and driving habit through full-time recording of shocks / vibrations / speed / location (BX1000 Plus)

Integrated Google Map(BX1000 Plus) Embedded GPS, record location and recorded content of the accident can be displayed simultaneously

### Shock sensor graph Capture the accident with 3G sensors graph