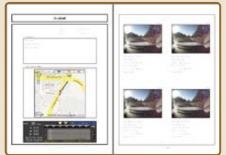

#### Create Monitoring Reports

All the information (speed, gravity, location with a map, acceleration and sensor value at the time of shock with video capture images) can be easily reported