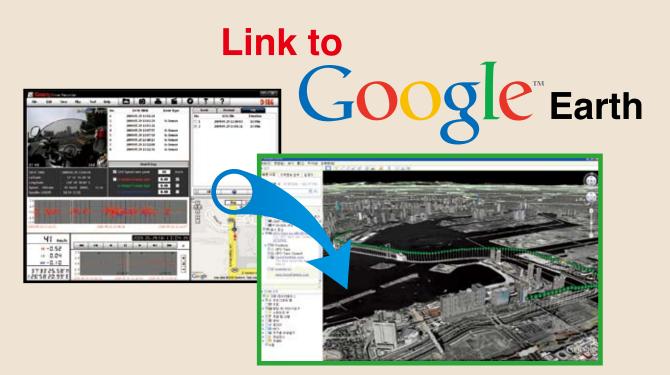

Integrated Google Map(BX1000 Plus) Embedded GPS, record location and recorded content of the accident can be displayed simultaneously