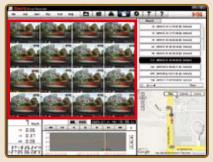

# Thumb Nail

Search Thumb Nail Search allows you to monitor frame by frame recording